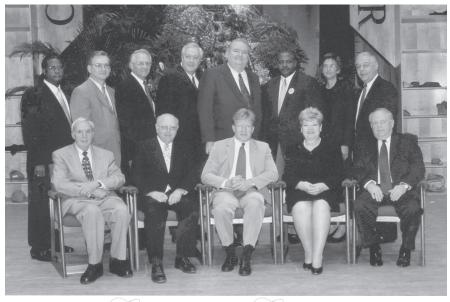

# CONFERENCE CABINET

Front Row: J. Edward Morrison, Milton H. Gilbert, Rodney G. Hamm, Judi J. Smith, Ecwood C. Lancaster

Back Row: David O. Malloy, Marshall R. Old, Caswell E. Shaw, Jr., William C. Simpson, Bishop Marion M. Edwards, Albert Shuler,

Hope Morgan Ward, Jerry Lowry