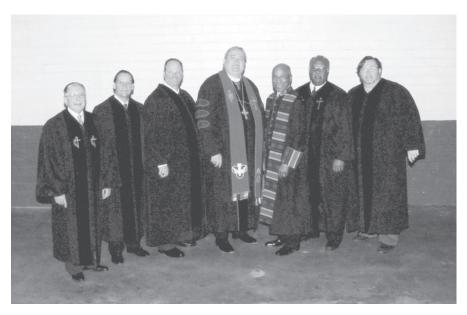

EXTENDED CONFERENCE CABINET OXIONAL

Front RowJ. Edward Morrison, Milton H. Glbert, Rodney G. Hamm, Judi J. Smith, Ecwood C. Lancaster

Back Row: David O. Malloy, Marshall R. Old, Caswell E. Shaw, Jr., William C. Simpson, Jr.

Bishop Marion M. Edwards, Charles M. Smith, Albert Shuler, Hope Morgan Ward, Paul L. Leeland, Jerry Lowry, Sharon E. Strother

# CONFERENCE CABINET

Front Row: J. Edward Morrison, Milton H. Gilbert, Rodney G. Hamm, Judi J. Smith, Ecwood C. Lancaster

Back Row: David O. Malloy, Marshall R. Old, Caswell E. Shaw, Jr., William C. Simpson, Bishop Marion M. Edwards, Albert Shuler,

Hope Morgan Ward, Jerry Lowry