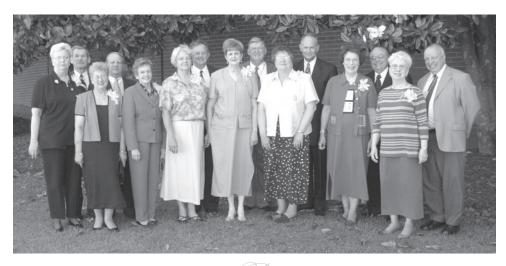

## 2003 RETIREES AND SPOUSES

L-R: Shannon and Richard Stanley, Carolyn and Jack Hunter, Mary L. Peacock, Pat and Donald Dawkins, Betty and James McLean, Pat and Joe Forbes, Norma and William Sabiston, and Grace and Sidney Stafford