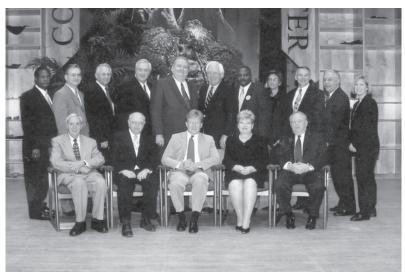

EXTENDED CONFERENCE CABINET OXIONAL

Front RowJ. Edward Morrison, Milton H. Glbert, Rodney G. Hamm, Judi J. Smith, Ecwood C. Lancaster

Back Row: David O. Malloy, Marshall R. Old, Caswell E. Shaw, Jr., William C. Simpson, Jr.

Bishop Marion M. Edwards, Charles M. Smith, Albert Shuler, Hope Morgan Ward, Paul L. Leeland, Jerry Lowry, Sharon E. Strother