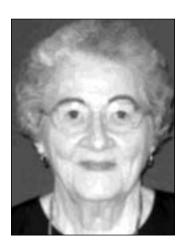

nts, his sister, Laurie Ellen Storrs Woodall, and a son, Robert Anthony Storrs. He was survived by a sister, Bonnie Storrs Walters and her husband, Brian; and a brother, Jonathan Scott Storrs.

-William C. Simpson, Jr.

### Christine O'Neal Wallace

1932 - 2021

Christine O'Neal Wallace, 88, wife of the Rev. Robert Louis Wallace, passed from this life into eternity on Tuesday, June 29, 2021 at Croasdaile Village Pavilion, Durham. Born in Decmber 24,1932, at Success, Harrison County, Mississippi, one of eleven children, born to the late Loren Emory O'Neal and his wife, Jewel Elva O'Neal.

Christine graduated from Success High School and Perkinston Junior College, Perkinston, Mississippi, where she lettered on the school's basketball team. She retired from the North Carolina School System.



She was a Meals on Wheels volunteer, a Girl Scout Leader and an active member in United Methodist Women. From the UMW she received the Achievement Award for her service. She also sang in church choirs for over sixty years. She was the best sourdough bread maker and her recipe is still treasured today to make communion bread. Christine was an avid puzzler at Croasdaile Retirement Village.

Chris Wallace is survived by her husband of sixty-eight years, Robert Louis Wallace; children, Robert Lee Wallace and wife Tanya, Debra Wallace, Merry Jane Mullins and husband Mark, Larry Duane Wallace and wife Tammy, and Kimble Louis Wallace and wife Rhonda; grandchildren, Chevonne Wallace, Jennifer Thompson and husband Ryan, Nathan Mullins and wife Katherine, Brandon Wallace and fiancé Krystal, Landon